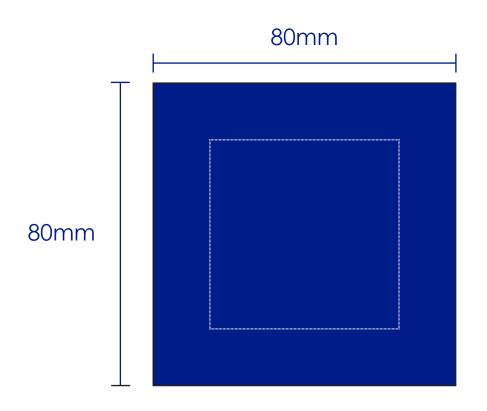

# **Approval Proof**



#### **Weave Colours**



### **Material Colour**



Blue

Embroidered Sweatbands Branding Method: Embroidered

## **Logo Size**

50mm x 50mm

#### **Terms & Conditions**

It is the clients responsibility to check the above artwork has been produced correctly by our factory to suit the manufacturing process. Whilst every effort has been made to copy the artwork provided, certain pantones have a tolerance of -10% +10% colour variation. Please note colours can vary from monitor so always check the pantone. Any correction/amendments after Moulds/Screens have been created will result in a new Mould/Screen being required and charged By signing off acceptance you have agreed to proceed and such no errors or omissions can be accepted or highlighted once the goods have been delivered.



Please